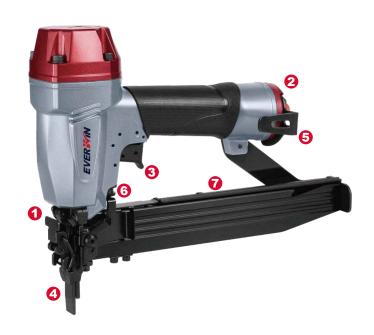

## **TOOL FEATURES**

- 1. Tool free jam clearance.
- 2. Rear exhaust design.
- 3. Pinch-free ergonomic trigger.
- 4. One-piece contact trip and narrow staple guide design for tight placement.
- 5. Durable steel belt hook.
- 6. Easy reliable depth control.
- 7. Aluminum extruded top load magazine.
- · Two trigger options available: